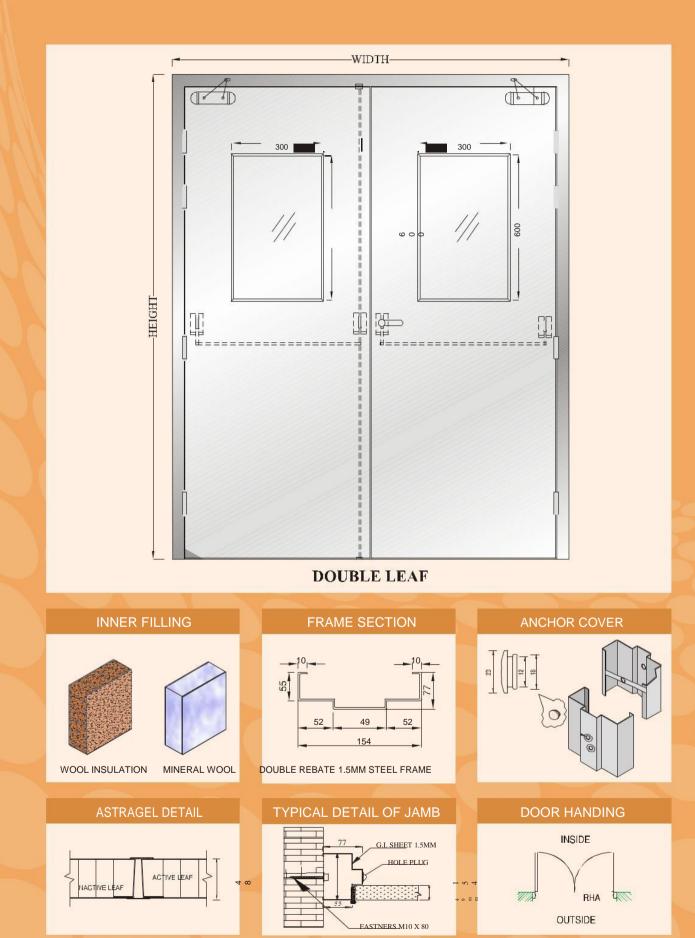

### **Detail Description**

- Steel frame Profile Design NDRF 154 x 77 1
- Frame manufactured with 1.5mm Galvanised Steel 2
- Shutter Thickness 49mm 3
- Shutter Honey Comb / Wool Insulation Infill treated with VIPER FRS 881 LH 4
- Shutter manufactured with 1.0mm Galvanised Steel 5
- 6 Tested with Vision Panel for 120 minutes rating

Note: Navair is having steel frame door 2300 x 2800mm Height (Tested)

### Frame & Shutter

- 1.1 Powder Coating in desired RAL Shade Code
- 1.2 Polyurethane Coating in desired RAL Shade Code
- 1.3 Selective Wood Grain Finishes available

|                   | NSD 12049 |   |
|-------------------|-----------|---|
|                   | NSD 12049 | ¥ |
|                   |           |   |
| sulation Material |           |   |
|                   |           |   |
|                   |           |   |
|                   |           |   |
| art 2             |           |   |
|                   |           |   |
|                   |           |   |
| TION DET          | AILS      |   |