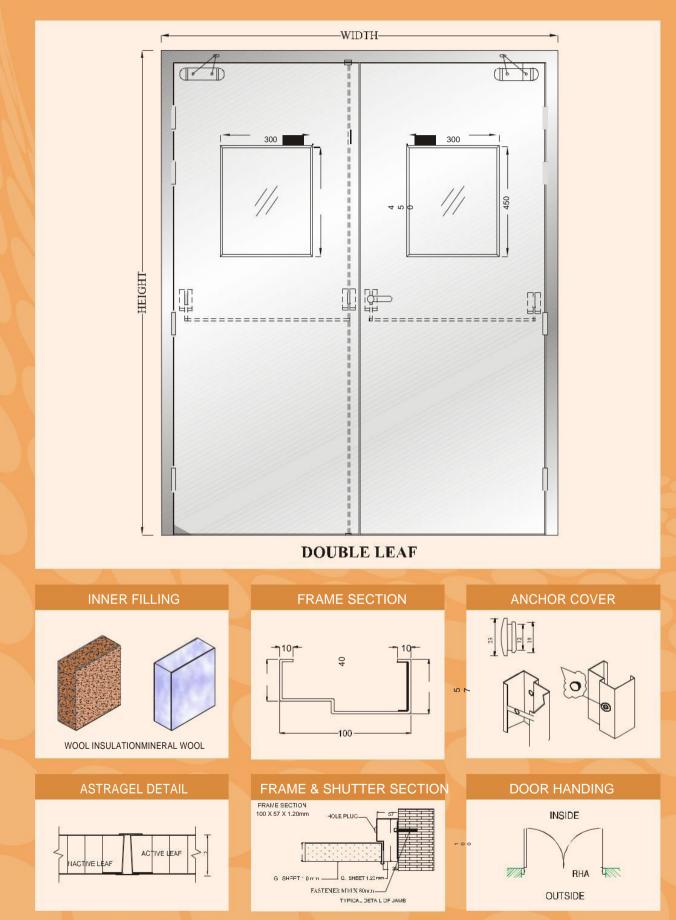

### **Detail Description**

- 1 Steel frame Profile Design NDRF 100 x 57mm
- 2 Frame manufactured with 1.2mm Galvanised Steel
- 3 Shutter Thickness 46mm
- 4 Shutter Honey Comb / Wool Insulation Infill treated with VIPER FRS 881 LH
- 5 Shutter manufactured with 0.8mm Galvanised Steel
- 6 Tested with Vision Panel for 120 minutes Fire Rated

#### Frame & Shutter

- 1.1 Powder Coating in desired RAL Shade Code
- 1.2 Polyurethane Coating in desired RAL Shade Code
- 1.3 Selective Wood Grain Finishes available

|                   | NSD 12046 |
|-------------------|-----------|
|                   |           |
| sulation Material |           |
| Sulation Material |           |
|                   |           |
|                   |           |
| art 2             |           |
|                   |           |
|                   |           |
|                   |           |
| <b>FION DET</b>   | AILS      |