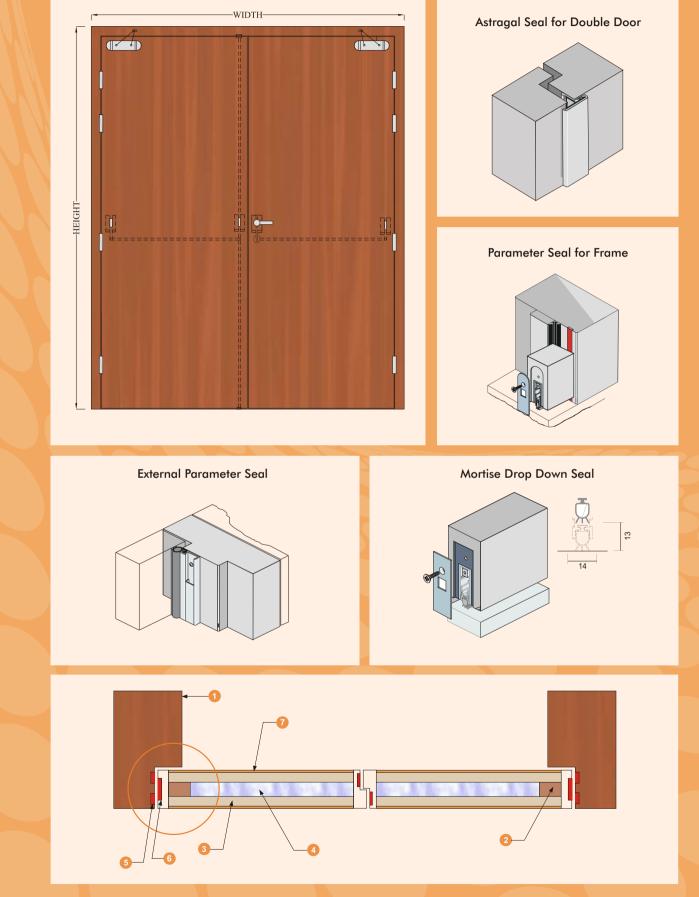

#### **Detail Description**

- 1
- Hardwood Internal Timber Framework 2
- Calcium Silicate Board 3
- Shutter infill insulation Wool insulation infill treated with VIPER FRS 881 LH 4
- Intumescent Seal Size 10mm x 4mm 2 Nos for frame 5
- Intumescent Seal Size 20mm x 4mm 1 No for door shutter 6
- 7 Both side 3mm Commercial Ply

Frame Manufactured out of Hardwood Mirandi / Teakwood of nominal section 140mm x 90mm

1.1 Hardwood: VIPER Fire Retardant Primer FR 880 with VIPER Finishing Paint FRS 881

2.2 One side laminate / veneer and one side painting with VIPER Fire Retardant Primer FR 880