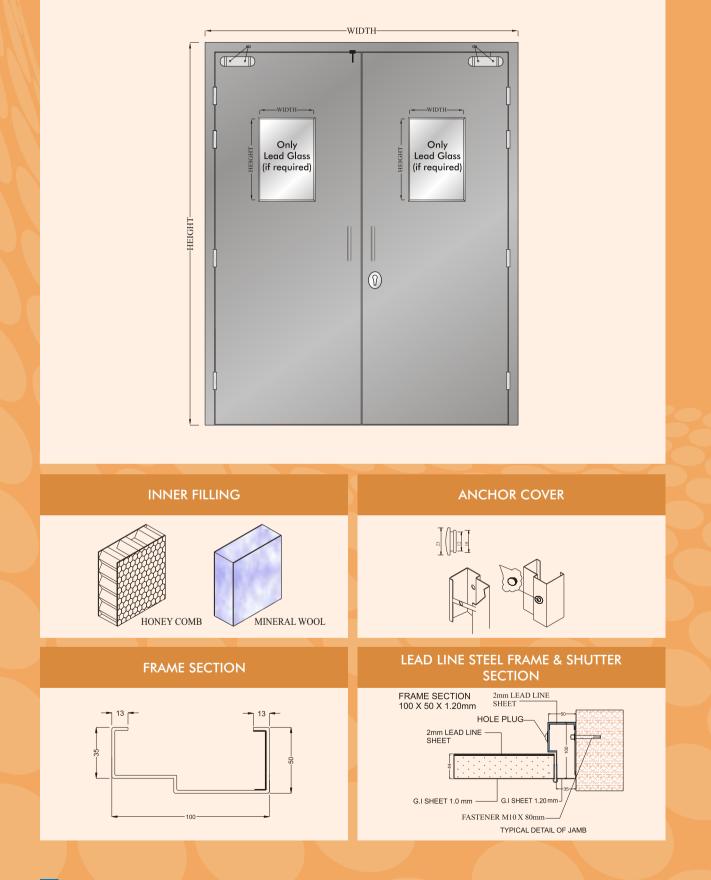

### **STEEL LEAD LINED DOOR**

| Door Type        | Steel Lead Lined Door        |
|------------------|------------------------------|
| Criteria         | Nuclear/Radiation Protected  |
| Radiation Rating | 90% Blockage of Radiation    |
| Door Thickness   | 44 mm                        |
| Standard         | AERB / DRS                   |
| Application      | Radiology & Nuclear Medicine |
|                  |                              |

# **CONSTRUCTION DETAILS**

#### **Detail Description**

- Steel frame Profile Design NSL 100 x 50 1
- Frame manufactured with 1.2mm Galvanised Steel 2
- Shutter Thickness 44mm 3
- Shutter Infill Honeycomb/Mineralwool including 2mm Lead Sheet 4
- 5 Shutter manufactured with 1mm Galvanised Steel
- Single Glazed Lead Glass as per requirement of size 200mm x 300mm ( $6mm \pm 2mm$ ) 6

#### **Recommended Hardware**

- Stainless steel Ball Bearing Hinges SUS 304 of size 100mm x 75mm x 3mm 1
- Door Closer- Heavy Duty for 80kg weight capacity 2
- Mortise Dead Lock Set with Half Cylinder and estucheon- complete set with D Shape Pull 3 Handle for Push Plate operation
- Mortise Sash Lock with Half Cylinder, estucheon, lever handle- Complete Set for 4 Push / Pull operation

#### **Optional Hardware**

- Door Coordinator 1
- 2 Concealed Flush bolt
- Automatic Drop Down Door Bottom 3
- Optional Lead Lined door cill to cover the gap between finished floor and door shutter 4

#### **Recommended Finishes**

- Primer and Paint Finish 1
- SS304 Matt / Glossy Finish on demand 2