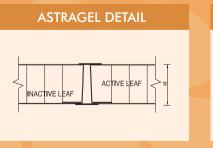

## **Detail Description**

- 1 Steel frame Profile Design NDRF 143 x 57
- 2 Frame manufactured with 1.6mm Galvanised Steel
- 3 Shutter Thickness 46mm
- 4 Shutter infill insulation Wool insulation infill treated with VIPER FRS 881 LH
- 5 Shutter manufactured with 1.2mm Galvanised Steel
- 6 Tested with Vision Panel for 120 minutes rating with Saint Gobain make Fire Rated Toughened Glass