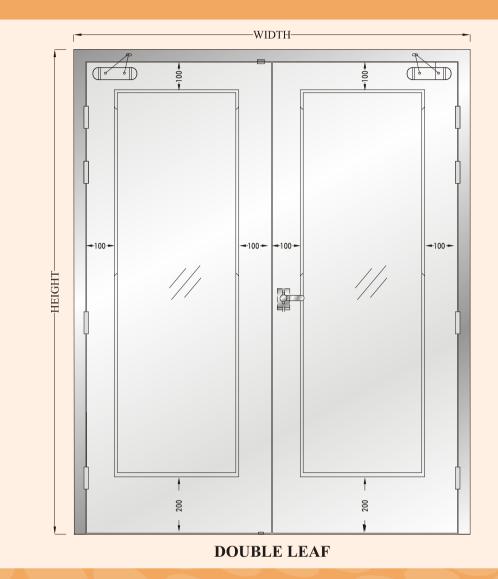

## **CONSTRUCTION DETAILS**

## **Detail Description**

- 1 Steel frame Profile Design NDRF 143 x 57
- 2 Frame manufactured with 1.6mm Galvanised Steel
- 3 Shutter Thickness 46mm
- 4 Shutter infill insulation Wool insulation infill treated with VIPER FRS 881 LH
- 5 Shutter manufactured with 1.2mm Galvanised Steel
- 6 Tested with Vision Panel for 120 minutes rating with Saint Gobain make Fire Rated Toughened Glass