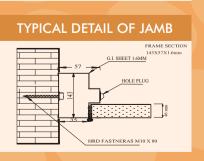

## FRAME SECTION 12 143 NDRF 143 x 57

## **Detail Description**

- 1 Steel frame Profile Design NDRF 143 x 57
- 2 Frame manufactured with 1.6mm Galvanised Steel
- 3 Shutter Thickness 46mm
- 4 Shutter infill insulation Wool insulation infill treated with VIPER FRS 881 LH
- 5 Shutter manufactured with 1.2mm Galvanised Steel
- 6 Tested with Vision Panel for 120 minutes rating with Saint Gobain make Fire Rated Toughened Glass