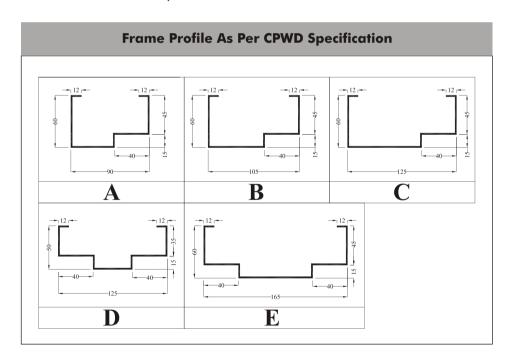

## **Detail Description**

- 1 Steel frame Profile Design as per CPWD profile (A/B/C/D/E)
- 2 Frame manufactured with 1.2mm Galvanised Steel
- 3 Shutter Thickness 38mm 49mm
- 4 Shutter Infill Honeycomb/Mineral wool
- 5 Shutter manufactured with 0.8/1 mm Galvanised Steel