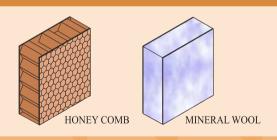

# INNER FILLING

## **Detail Description**

- 1 Steel frame Profile Design as per CPWD profile (A/B/C/D/E)
- 2 Frame manufactured with 1.2mm Galvanised Steel
- 3 Shutter Thickness 38mm 49mm
- 4 Shutter Infill Honeycomb/Mineral wool
- 5 Shutter manufactured with 0.8/1 mm Galvanised Steel