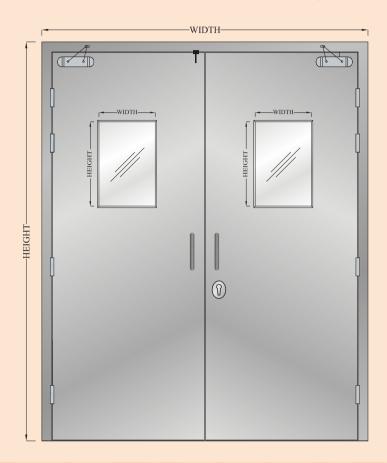

# **HOLLOW METAL PRESS STEEL DOOR (NON FIRE)**

# Door Type Hollow Metal Press Steel Door (HMPS) Rating NA Shutter Thickness 38mm - 49mm Test Laboratory NA