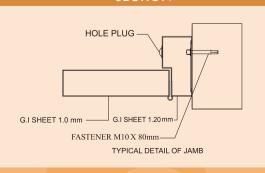

# **HOLLOW METAL PRESS STEEL DOOR (NON FIRE)**



# INNER FILLING



# ANCHOR COVER



### FRAME SECTION



# STEEL FRAME & SHUTTER SECTION



# Door Type Hollow Metal Press Steel Door (HMPS) Rating NA Shutter Thickness 38mm - 49mm Test Laboratory NA

# **CONSTRUCTION DETAILS**

## **Detail Description**

- 1 Steel frame Profile Design as per CPWD profile (A/B/C/D/E)
- 2 Frame manufactured with 1.2mm Galvanised Steel
- 3 Shutter Thickness 38mm 49mm
- 4 Shutter Infill Honeycomb/Mineral wool
- 5 Shutter manufactured with 0.8/1 mm Galvanised Steel

### **Recommended Finishes**

- Powder Coating in desired RAL Shade Code
- 2 SS304 Matt / Glossy Finish on demand





















**Corporate Office:** 

**Navair International Pvt. Ltd.** 

59/17 Guru Ravidas Marg, 2nd Floor, Kalkaji Extn, New Delhi



+91-11-46865000





Website: www.navairindia.com