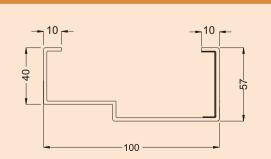

# **HOLLOW METAL PRESS STEEL DOOR (NON FIRE)**



# INNER FILLING



# ANCHOR COVER



### FRAME SECTION



# STEEL FRAME & SHUTTER SECTION



# Door Type Hollow Metal Press Steel Door (HMPS) Rating NA Shutter Thickness 38mm - 49mm Test Laboratory NA

# **CONSTRUCTION DETAILS**

## **Detail Description**

- 1 Steel frame Profile Design as per CPWD profile (A/B/C/D/E)
- 2 Frame manufactured with 1.2mm Galvanised Steel
- 3 Shutter Thickness 38mm 49mm
- 4 Shutter Infill Honeycomb/Mineral wool
- 5 Shutter manufactured with 0.8/1 mm Galvanised Steel

### **Recommended Finishes**

- Powder Coating in desired RAL Shade Code
- 2 SS304 Matt / Glossy Finish on demand





















**Corporate Office:** 

**Navair International Pvt. Ltd.** 

59/17 Guru Ravidas Marg, 2nd Floor, Kalkaji Extn, New Delhi



+91-11-46865000





Website: www.navairindia.com