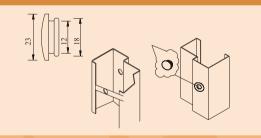

### **Recommended Hardware**

- 1 Stainless steel Ball Bearing Hinges SUS 304 of size 100mm x 75mm x 3mm
- 2 Door Closer- Having capacity up to 60 kg per leaf / Shutter
- 3 Mortise Dead Lock Set with 70mm long Cylinder and estucheon- complete set with D Shape Pull Handle for pull side and push plate (SS 304) on Push side
- 4 Mortise Sash Lock with 70mm long Cylinder, estucheon, lever handle Complete Set for Push/Pull operation
- 5 Automatic Mortised Drop Down Door Bottom Seal
- 6 Perimeter Seal All around Frame