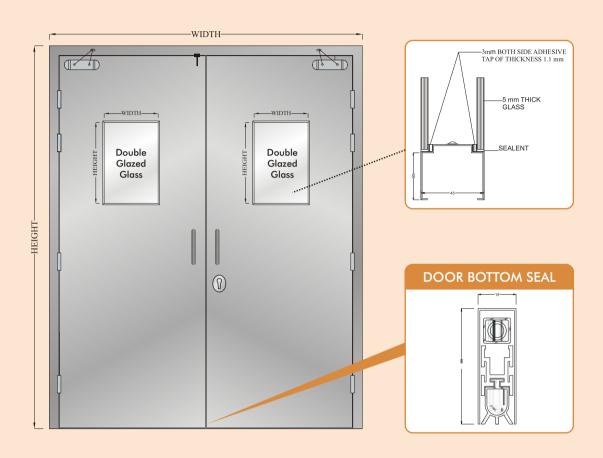

## SCIENTIFIC / CLEAN ROOM STEEL DOOR

### **Detail Description**

- 1 Steel frame Profile Design- NCL 100 x 50
- 2 Frame manufactured with 1.2mm Galvanised Steel
- 3 Shutter Thickness 44mm
- 4 Shutter infill- Honeycomb/Mineral wool
- 5 Shutter manufactured with 0.8/1 mm Galvanised Steel
- 6 Double Glazed Glass as per requirement (5mm each)

### **Recommended Hardware**

- 1 Stainless steel Ball Bearing Hinges SUS 304 of size 100mm x 75mm x 3mm
- 2 Door Closer- Having capacity up to 60 kg per leaf / Shutter
- 3 Mortise Dead Lock Set with 70mm long Cylinder and estucheon- complete set with D Shape Pull Handle for pull side and push plate (SS 304) on Push side
- 4 Mortise Sash Lock with 70mm long Cylinder, estucheon, lever handle Complete Set for Push/Pull operation
- 5 Automatic Mortised Drop Down Door Bottom Seal
- 6 Perimeter Seal All around Frame