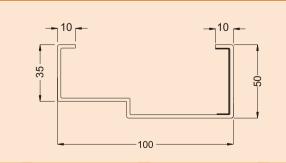

### **Detail Description**

- 1 Steel frame Profile Design- NCL 100 x 50
- 2 Frame manufactured with 1.2mm Galvanised Steel
- 3 Shutter Thickness 44mm
- 4 Shutter infill- Honeycomb/Mineral wool
- 5 Shutter manufactured with 0.8/1 mm Galvanised Steel
- 6 Double Glazed Glass as per requirement (5mm each)