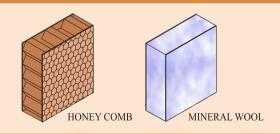

### **Detail Description**

- 1 Steel frame Profile Design- NCL 100 x 50
- 2 Frame manufactured with 1.2mm Galvanised Steel
- 3 Shutter Thickness 44mm
- 4 Shutter infill- Honeycomb/Mineral wool
- 5 Shutter manufactured with 0.8/1 mm Galvanised Steel
- 6 Double Glazed Glass as per requirement (5mm each)