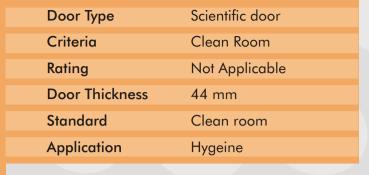

## SCIENTIFIC / CLEAN ROOM STEEL DOOR

### **Detail Description**

- 1 Steel frame Profile Design- NCL 100 x 50
- 2 Frame manufactured with 1.2mm Galvanised Steel
- 3 Shutter Thickness 44mm
- 4 Shutter infill- Honeycomb/Mineral wool
- 5 Shutter manufactured with 0.8/1 mm Galvanised Steel
- 6 Double Glazed Glass as per requirement (5mm each)