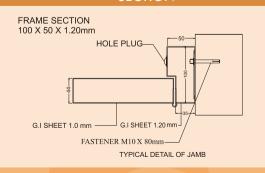

#### FRAME SECTION

### **Detail Description**

- 1 Steel frame Profile Design- NCL 100 x 50
- 2 Frame manufactured with 1.2mm Galvanised Steel
- 3 Shutter Thickness 44mm
- 4 Shutter infill- Honeycomb/Mineral wool
- 5 Shutter manufactured with 0.8/1 mm Galvanised Steel
- 6 Double Glazed Glass as per requirement (5mm each)