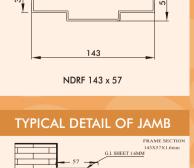

## FRAME SECTION

\*The Above sketches are only indicative, actual products may vary.

| Door Type     | St         | eel Fire Rated Glazed Door                   |
|---------------|------------|----------------------------------------------|
| Criteria      | St         | ability & Integrity with Insulation Material |
| Rating        | 6          | 0 mins                                       |
| Fire Glass Th | nickness 6 | mm Monolithic Toughened FR Glass             |
| Shutter Thick | kness 5    | 0 mm                                         |
| Testing Stand | dards B    | S 476 Part 20 - 22, IS 3614 Part 2           |
| Test Laborate | ory Tl     | nomas Bell - Wright (Dubai)                  |

### **Detail Description**

- 1 Steel frame Profile Design NDRF 143 x 57
- 2 Frame manufactured with 1.6mm Galvanised Steel
- 3 Shutter Thickness 50mm
- Shutter infill insulation Wool insulation infill treated with VIPER FRS 881 LH
- 5 Shutter manufactured with 1.6mm Galvanised Steel
- 6 Tested with Vision Panel for 60 minutes rating Fire Rated Toughened Glass