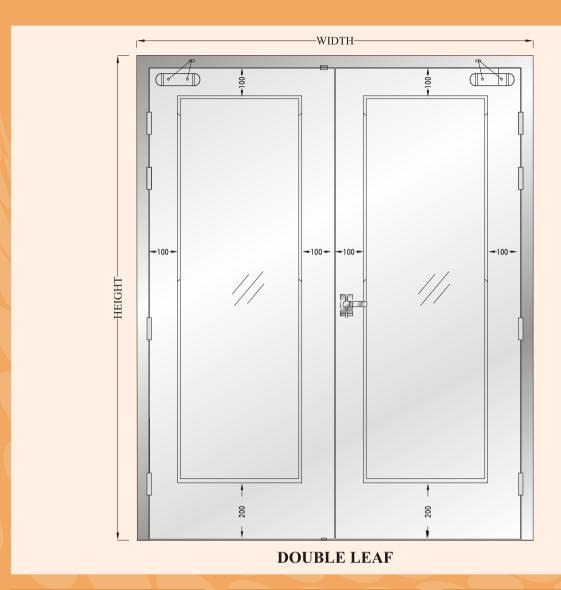

## **CONSTRUCTION DETAILS**

### **Detail Description**

- 1 Steel frame Profile Design NDRF 143 x 57
- 2 Frame manufactured with 1.6mm Galvanised Steel
- 3 Shutter Thickness 50mm
- Shutter infill insulation Wool insulation infill treated with VIPER FRS 881 LH
- 5 Shutter manufactured with 1.6mm Galvanised Steel
- 6 Tested with Vision Panel for 60 minutes rating Fire Rated Toughened Glass