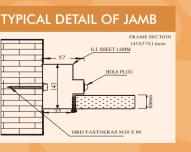

## FRAME SECTION

\*The Above sketches are only indicative, actual products may vary.

| Door Type     | St         | eel Fire Rated Glazed Door                   |
|---------------|------------|----------------------------------------------|
| Criteria      | St         | ability & Integrity with Insulation Material |
| Rating        | 6          | 0 mins                                       |
| Fire Glass Th | nickness 6 | mm Monolithic Toughened FR Glass             |
| Shutter Thick | kness 5    | 0 mm                                         |
| Testing Stand | dards B    | S 476 Part 20 - 22, IS 3614 Part 2           |
| Test Laborate | ory Tl     | nomas Bell - Wright (Dubai)                  |

### **Detail Description**

- 1 Steel frame Profile Design NDRF 143 x 57
- 2 Frame manufactured with 1.6mm Galvanised Steel
- 3 Shutter Thickness 50mm
- Shutter infill insulation Wool insulation infill treated with VIPER FRS 881 LH
- 5 Shutter manufactured with 1.6mm Galvanised Steel
- 6 Tested with Vision Panel for 60 minutes rating Fire Rated Toughened Glass