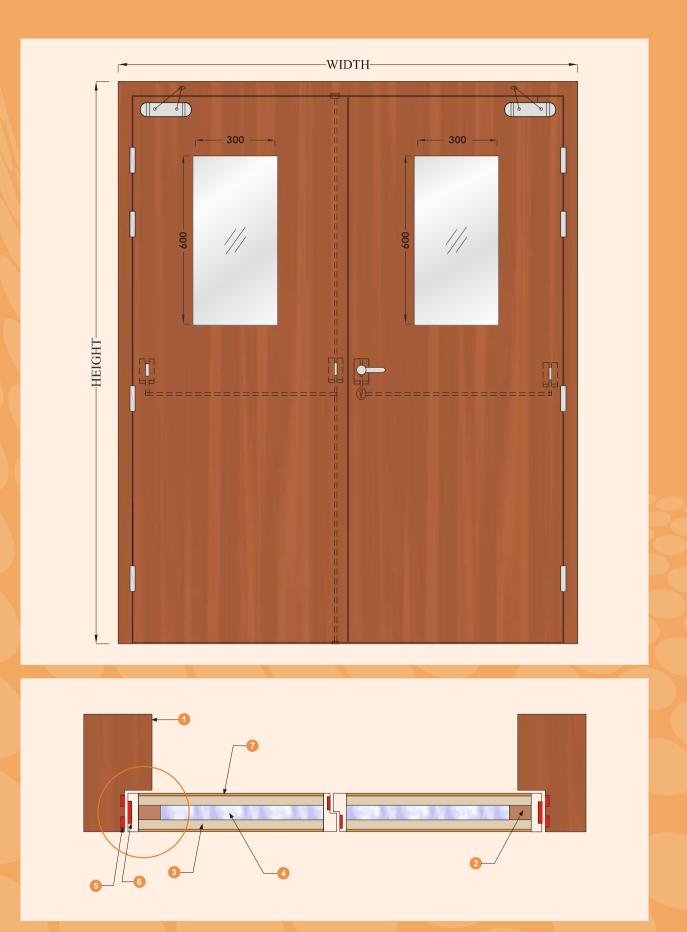

\*The Above sketches are only indicative, actual products may vary.

| Door Type         | Wooden Fire Rated Door         |
|-------------------|--------------------------------|
| Criteria          | 3 Criteria : Fully Insulated   |
| Rating            | 60 mins                        |
| Shutter Thickness | 52mm                           |
| Testing Standards | BS 476 Part 20 - 22, IS 3614 P |
| Test Laboratory   | CBRI Roorkee, India            |
|                   |                                |

#### **Detail Description**

- 1
- 2 Hardwood Internal Timber Framework
- Calcium Silicate Board 3
- Shutter infill insulation Wool insulation infill treated with VIPER FRS 881 LH 4
- Intumescent Seal Size 10mm x 4mm 2 Nos for frame 5
- Intumescent Seal Size 20mm x 4mm 1 No for door shutter 6
- Both side 3mm Commercial Ply 7

Frame Manufactured out of Hardwood Mirandi / Teakwood of nominal section 120mm x 70mm

1.1 Hardwood: VIPER Fire Retardant Primer FR 880 with VIPER Finishing Paint FRS 881