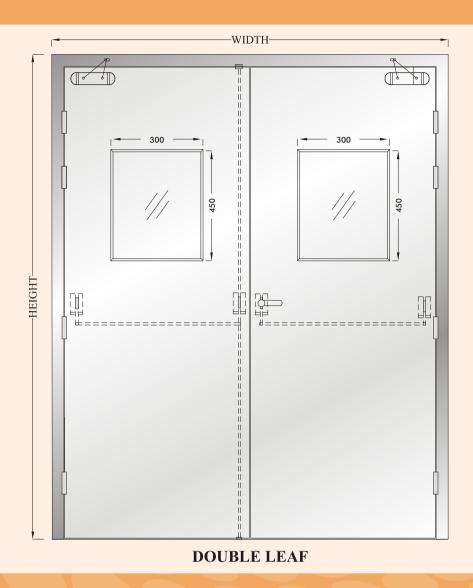

# **CONSTRUCTION DETAILS**

## **Detail Description**

- 1 Steel frame Profile Design NDRF 100 x 57mm
- 2 Frame manufactured with 1.2mm Galvanised Steel
- 3 Shutter Thickness 46mm
- 4 Shutter Honey Comb / Wool Insulation Infill treated with VIPER FRS 881 LH
- 5 Shutter manufactured with 0.8mm Galvanised Steel
- 6 Tested with Vision Panel for 120 minutes Fire Rated