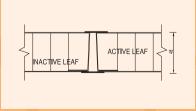

## DOOR HANDING

\*The Above sketches are only indicative, actual products may vary.

| Door Type         | Steel Fire Rated Door                                 |
|-------------------|-------------------------------------------------------|
| Criteria          | Stability & Integrity with Infill Insulation Material |
| Rating            | 120 mints                                             |
| Shutter Thickness | 46 mm                                                 |
| Testing Standards | BS 476 Part 20 - 22, IS 3614 Part 2                   |
| Test Laboratory   | CBRI Roorkee, India                                   |