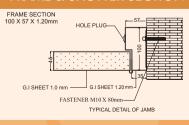

# FRAME SECTION

## **Detail Description**

- 1 Steel frame Profile Design NDRF 100 x 57mm
- 2 Frame manufactured with 1.2mm Galvanised Steel
- 3 Shutter Thickness 46mm
- 4 Shutter Honey Comb / Wool Insulation Infill treated with VIPER FRS 881 LH
- 5 Shutter manufactured with 0.8mm Galvanised Steel
- 6 Tested with Vision Panel for 120 minutes Fire Rated