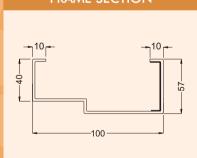

# FRAME SECTION

## **Detail Description**

- 1 Steel frame Profile Design NDRF 100 x 57mm
- 2 Frame manufactured with 1.2mm Galvanised Steel
- 3 Shutter Thickness 46mm
- 4 Shutter Honey Comb / Wool Insulation Infill treated with VIPER FRS 881 LH
- 5 Shutter manufactured with 0.8mm Galvanised Steel
- 6 Tested with Vision Panel for 120 minutes Fire Rated