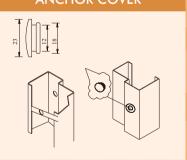

## INNER FILLING



## ASTRAGEL DETAIL



# FRAME SECTION



#### FRAME & SHUTTER SECTION



# ANCHOR COVER



## DOOR HANDING



\*The Above sketches are only indicative, actual products may vary.

| Door Type         | Steel Fire Rated Door                                 |
|-------------------|-------------------------------------------------------|
| Criteria          | Stability & Integrity with Infill Insulation Material |
| Rating            | 120 mints                                             |
| Shutter Thickness | 46 mm                                                 |
| Testing Standards | BS 476 Part 20 - 22, IS 3614 Part 2                   |
| Test Laboratory   | CBRI Roorkee, India                                   |

# **CONSTRUCTION DETAILS**

## **Detail Description**

- 1 Steel frame Profile Design NDRF 100 x 57mm
- 2 Frame manufactured with 1.2mm Galvanised Steel
- 3 Shutte