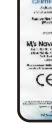

### **Detail Description**

- 1 Frame Manufactured out of Hardwood Mirandi / Teakwood of nominal section 120mm x 70mm with 2mm sandwiched Lead Sheet
- $2mm (\pm 1\%)$  Lead sheet with 99% purity 2
- 3 thickness (with additional laminate shutter thickness will be 45mm)
- Vision Panel if required shall be of lead glass only 4

\_\_\_\_ 2 mm

Nosea

| Door Type         | Wooden Lead Lined Door        |
|-------------------|-------------------------------|
| Criteria          | Nuclear / Radiation Protected |
| Rating            | 90% Blockage of Radiation     |
| Shutter Thickness | 43 mm to 45mm                 |
| Standards         | AERB / DRS                    |
| Application       | Radiology & Nuclear Medicine  |
|                   |                               |