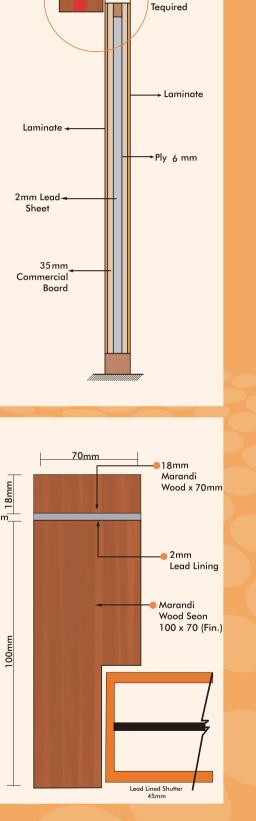

### **Detail Description**

- 1 Frame Manufactured out of Hardwood Mirandi / Teakwood of nominal section 120mm x 70mm with 2mm sandwiched Lead Sheet
- $2mm (\pm 1\%)$  Lead sheet with 99% purity 2
- 3 thickness (with additional laminate shutter thickness will be 45mm)
- Vision Panel if required shall be of lead glass only 4

\*The Above sketches are only indicative, actual products may vary.

VENEER/LAMINATE-

35mm

Commercial Board - 2mm Lead

Sheet

Total Door Shutter thickness with Commercial Ply on both side & Board will have 43mm