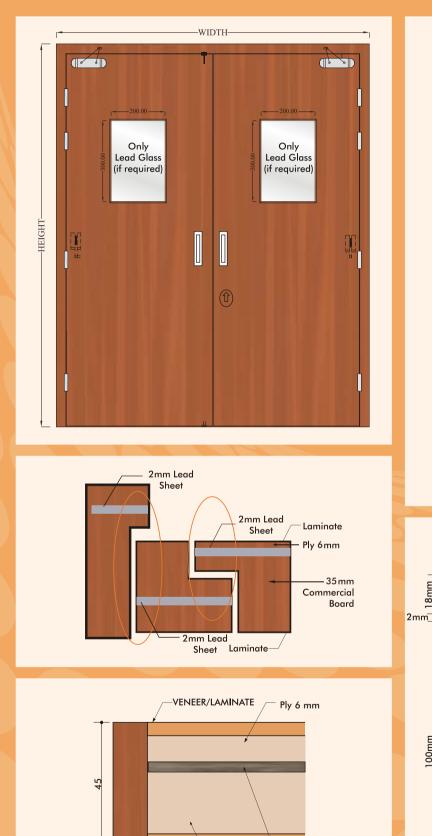

### **Detail Description**

- 1 Frame Manufactured out of Hardwood Mirandi / Teakwood of nominal section 120mm x 70mm with 2mm sandwiched Lead Sheet
- $2mm (\pm 1\%)$  Lead sheet with 99% purity 2
- 3 thickness (with additional laminate shutter thickness will be 45mm)
- Vision Panel if required shall be of lead glass only 4

# **Recommended Hardware**

- Stainless Steel Ball Bearing Hinges Size 100 x 89 x 3mm 1
- Door Closer Heavy duty only for 80 kg weight capacity 2
- Door coordinator recommended 3
- 4 Exposed Tower bolt
- Mortise Sash Lock with half cylinder, estucheon, lever handle Complete Set for Push / 5 **Pull** operation
- Mortise Dead Lock Set with Half Cylinder and estucheon Complete Set with D Shape 6 Pull Handle pull side & push plate SS 304 Grade on push side
- 7 Weight of door shutter will be 40 kg/sqm

### **Optional Hardware**

- Automatic DROP DOWN DOOR BOTTOM Non Mortised / Surface Mounted 1
- Optional Lead Lined door sill to cover the gap between finished floor and door shutter 2
- Lead Lined architrave to be used 3