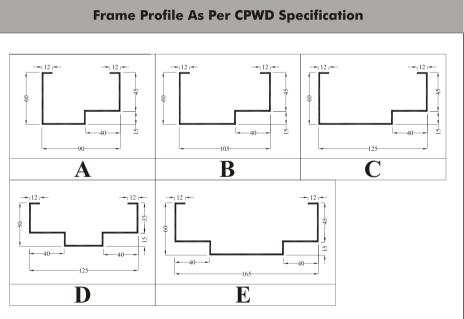

## **Detail Description**

- Steel frame Profile Design as per CPWD profile (A/B/C/D/E) 1
- Frame manufactured with 1.2mm Galvanised Steel 2
- Shutter Thickness 38mm 49mm 3
- Shutter Infill Honeycomb/Mineral wool 4
- Shutter manufactured with 0.8/1 mm Galvanised Steel 5