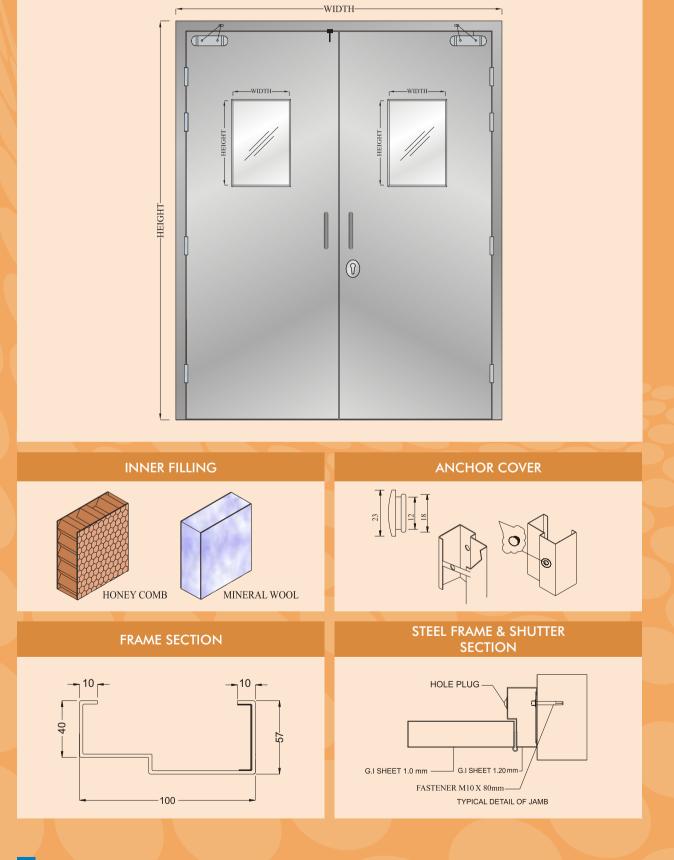

## **Detail Description**

- Steel frame Profile Design as per CPWD profile (A/B/C/D/E) 1
- Frame manufactured with 1.2mm Galvanised Steel 2
- Shutter Thickness 38mm 49mm 3
- Shutter Infill Honeycomb/Mineral wool 4
- Shutter manufactured with 0.8/1 mm Galvanised Steel 5

## **Recommended Finishes**

- Powder Coating in desired RAL Shade Code 1
- 2 SS304 Matt / Glossy Finish on demand

| HMPS) |       |  | NSD 0044 |  |
|-------|-------|--|----------|--|
|       | HMPS) |  |          |  |
|       |       |  |          |  |
|       |       |  |          |  |