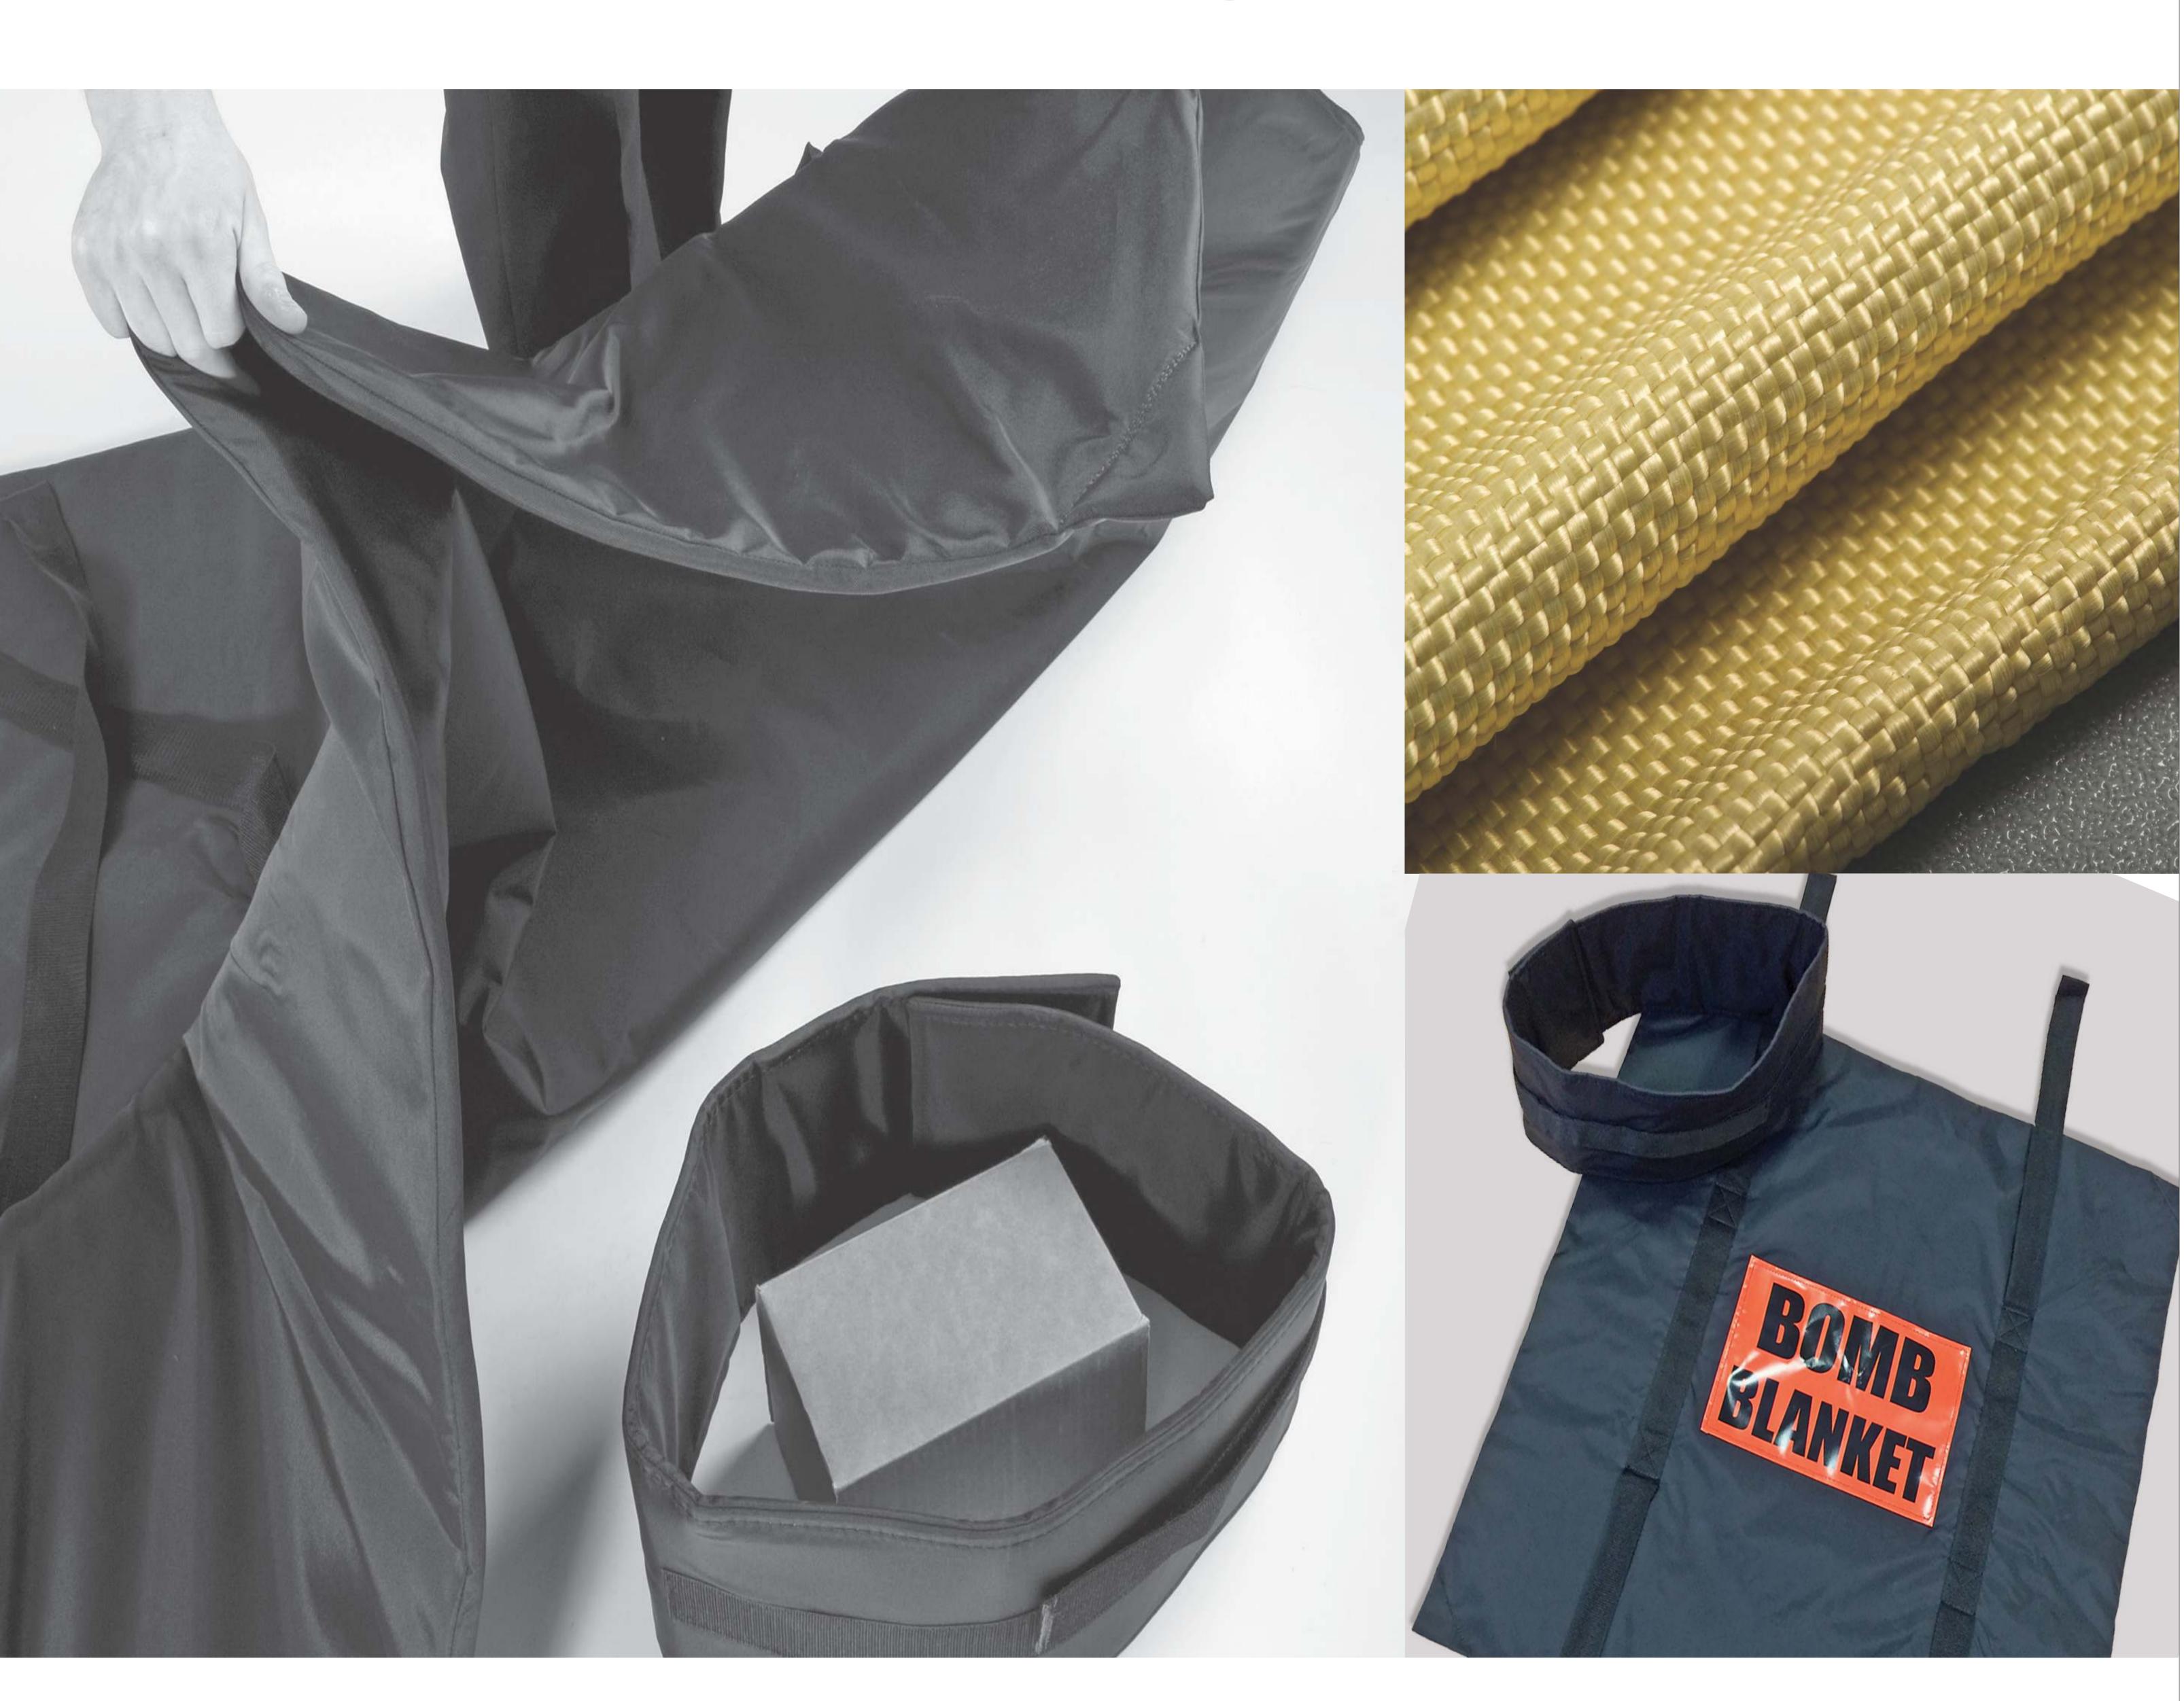

## SUPPRESSION BLANKET

## Blast containment system for suspect packages / items

## SOFTARMOUR BLAST PROTECTION VEHICLE PROTECTION

Blast suppression blankets are used to suppress the blast fragmentation from an explosion that can cause damage and injuries.

These blankets are particularly This soft armour can also be useful for suspected IEDs contained in packages up to briefcase size and pipe bombs.

The multiple layer ballistic material is enclosed in a heavyduty nylon, water-resistant cover which is ftted with lifting straps and clearly marked DANGER.

Both blanket and circle fold into a compact, easily carried holdall bag.

used where there may be weight limitations i.e. vehicle protection - foor and bulkhead protection.