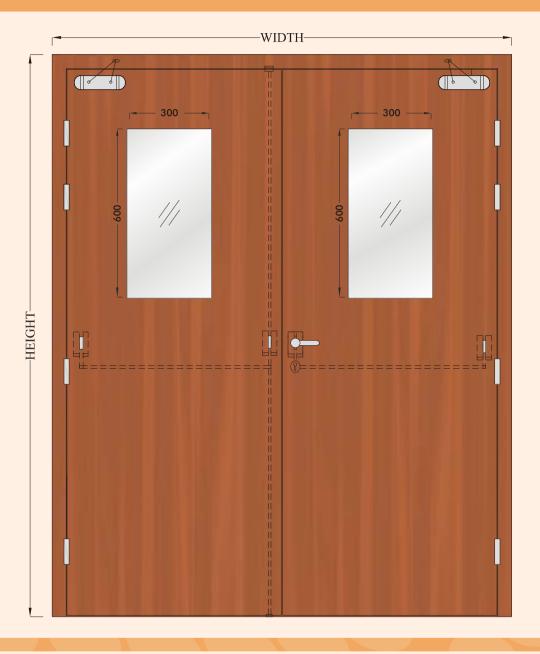

\*The Above sketches are only indicative, actual products may vary.

| Door Type         | Wooden Fire Rated Door              |
|-------------------|-------------------------------------|
| Criteria          | 3 Criteria : Fully Insulated        |
| Rating            | 120 mins                            |
| Shutter Thickness | 52 mm (Nominal)                     |
| Testing Standards | BS 476 Part 20 - 22, IS 3614 Part 2 |
| Test Laboratory   | CBRI Roorkee, India                 |