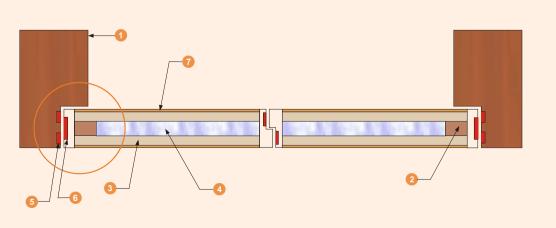

# **CONSTRUCTION DETAILS**

## **Detail Description**

- 1 Frame Manufactured out of Hardwood Mirandi / Teakwood of nominal section 120mm x 70mm
- 2 Hardwood Internal Timber Framework
- 3 Calcium Silicate Board
- 4 Shutter infill insulation Wool insulation infill treated with VIPER FRS 881 LH
- 5 Intumescent Seal Size 10mm x 4mm 2 Nos for frame
- 6 Intumescent Seal Size 20mm x 4mm 1 No for door shutter
- 7 Both side 3mm Commercial Ply